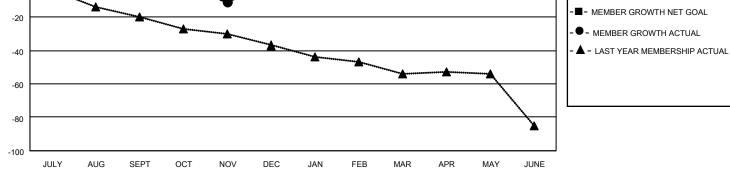

## LOCATION NETHERLANDS

District 110CO

Results as of: 11/30/2022

| Clubs                 |               |           |               | Members               |                         |                         |                                                    |
|-----------------------|---------------|-----------|---------------|-----------------------|-------------------------|-------------------------|----------------------------------------------------|
| RESULTS FOR 2022-2023 |               |           |               | RESULTS FOR 2022-2023 |                         |                         |                                                    |
| QUARTER               | NEW CLUB GOAL | NEW CLUBS | DROPPED CLUBS | QUARTER ME            | MBER GROWTH NET<br>GOAL | MEMBER GROWTH<br>ACTUAL | DROPPED<br>MEMBERS ACTUAL<br>(including transfers) |
| JULY/AUG/SEPT         | 0             | 0         | 0             | JULY/AUG/SEPT         | 0                       | 18                      | 19                                                 |
| OCT/NOV/DEC           | 0             | 0         | 0             | OCT/NOV/DEC           | 0                       | 10                      | 18                                                 |
| JAN/FEB/MAR           | 0             | 0         | 0             | JAN/FEB/MAR           | 0                       | 0                       | 0                                                  |
| APR/MAY/JUNE          | 0             | 0         | 0             | APR/MAY/JUNE          | 0                       | 0                       | 0                                                  |